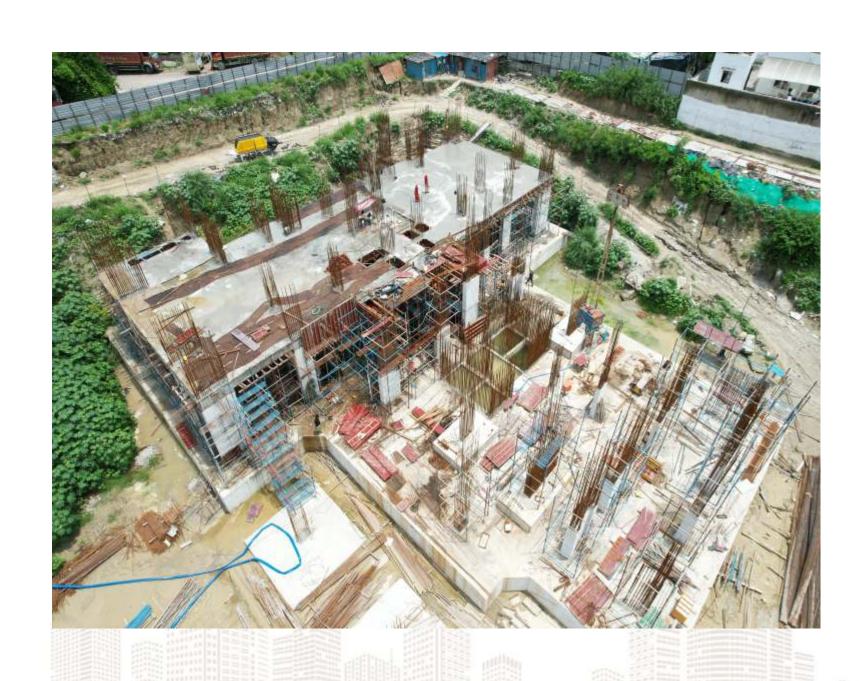

|                             |                             |                             |                     |
| 27     | 21st floor slab                           |                             |                             |                             |                             | F <sub>alliba</sub> |
| 28     | 22nd floor slab                           |                             |                             |                             |                             |                     |
| 29     | Terrace floor slab                        |                             |                             |                             |                             |                     |

#### PROGRESS IMAGES



**ARIAL VIEW** 





#### PROGRESS IMAGES

SHALIMAR

**ARIAL VIEW** 





## PROGRESS IMAGES







# THANK YOU