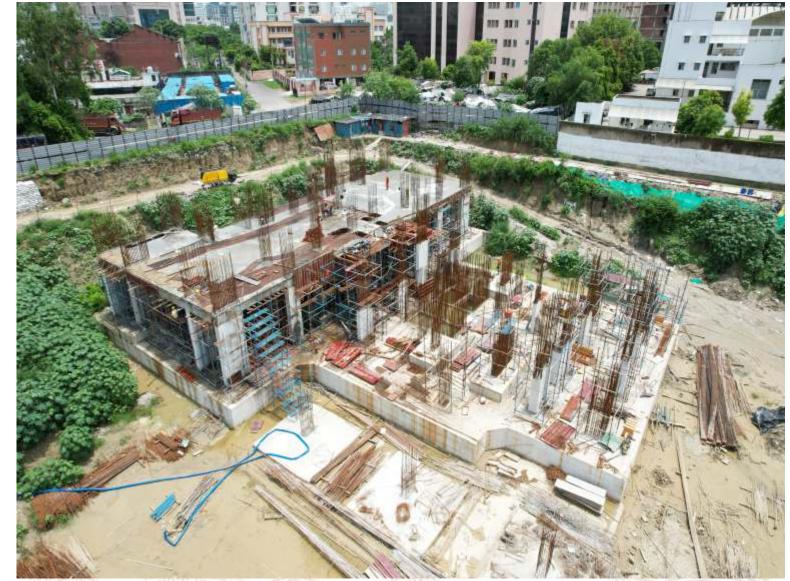

|                             |                             |                             |                             |                     |
| 27     | 21st floor slab                           |                             |                             |                             |                             | F <sub>alliba</sub> |
| 28     | 22nd floor slab                           |                             |                             |                             |                             |                     |
| 29     | Terrace floor slab                        |                             |                             |                             |                             |                     |

#### PROGRESS IMAGES



**ARIAL VIEW** 





#### PROGRESS IMAGES

SHALIMAR

**ARIAL VIEW** 





## PROGRESS IMAGES







# THANK YOU