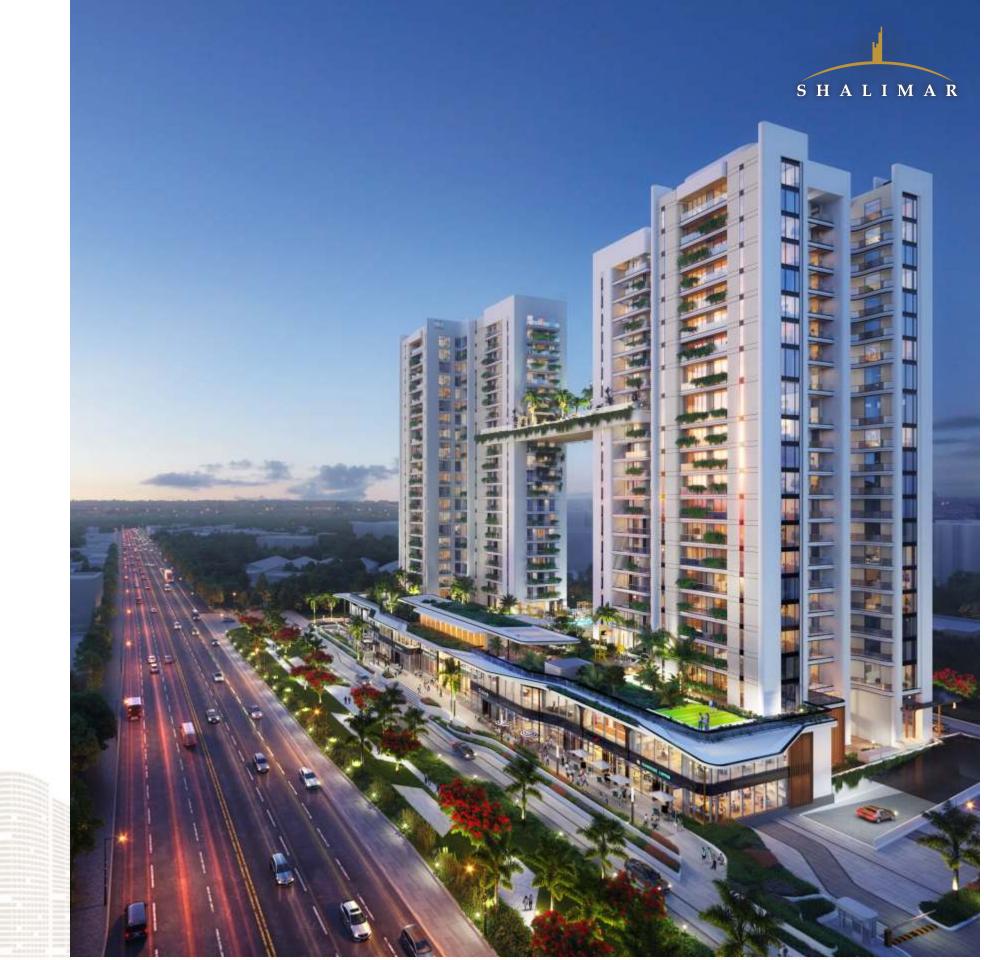

# PROJECT PROGRESS REPORT JULY 2024





#### PROJECT BRIEF

Project Name: Sky Garden

Location: Vibhuti khand, Ayudhya Lucknow Road
 Lucknow

Project RERA No: UPRERAPRJ160941

Number of Towers: 2

Number of Units: 122

Number of Shops: 23



#### SITE PLAN - SKY GARDEN





### WORK PROGRESS REPORT



|        |                                           | Supreme Rea                 | I State Developer           | s Pvt Ltd                   |                             |                     |
|--------|-------------------------------------------|-----------------------------|-----------------------------|-----------------------------|-----------------------------|---------------------|
|        |                                           | Construction                | on Status of Sky G          | arden                       |                             |                     |
|        |                                           |                             | 29-Jul-24                   |                             |