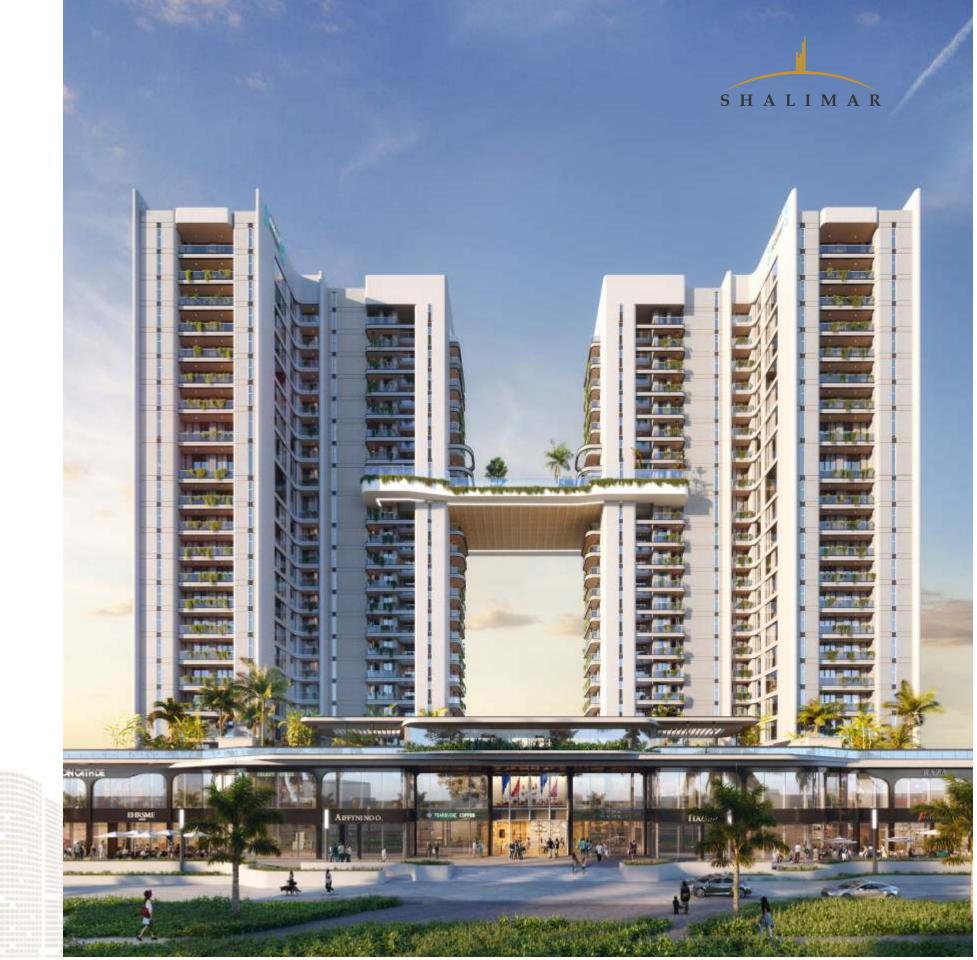

# PROJECT PROGRESS REPORT JULY 2024





#### PROJECT BRIEF

Project Name: Sky Garden

Location: Vibhuti khand, Ayudhya Lucknow Road
 Lucknow

Project RERA No: UPRERAPRJ160941

Number of Towers: 2

Number of Units: 122

Number of Shops: 23



#### SITE PLAN - SKY GARDEN





### WORK PROGRESS REPORT



|        |                                           | Supreme Rea                 | I State Developer           | s Pvt Ltd                   |                             |                     |
|--------|-------------------------------------------|-----------------------------|-----------------------------|-----------------------------|-----------------------------|---------------------|
|        |                                           | Construction                | on Status of Sky G          | arden