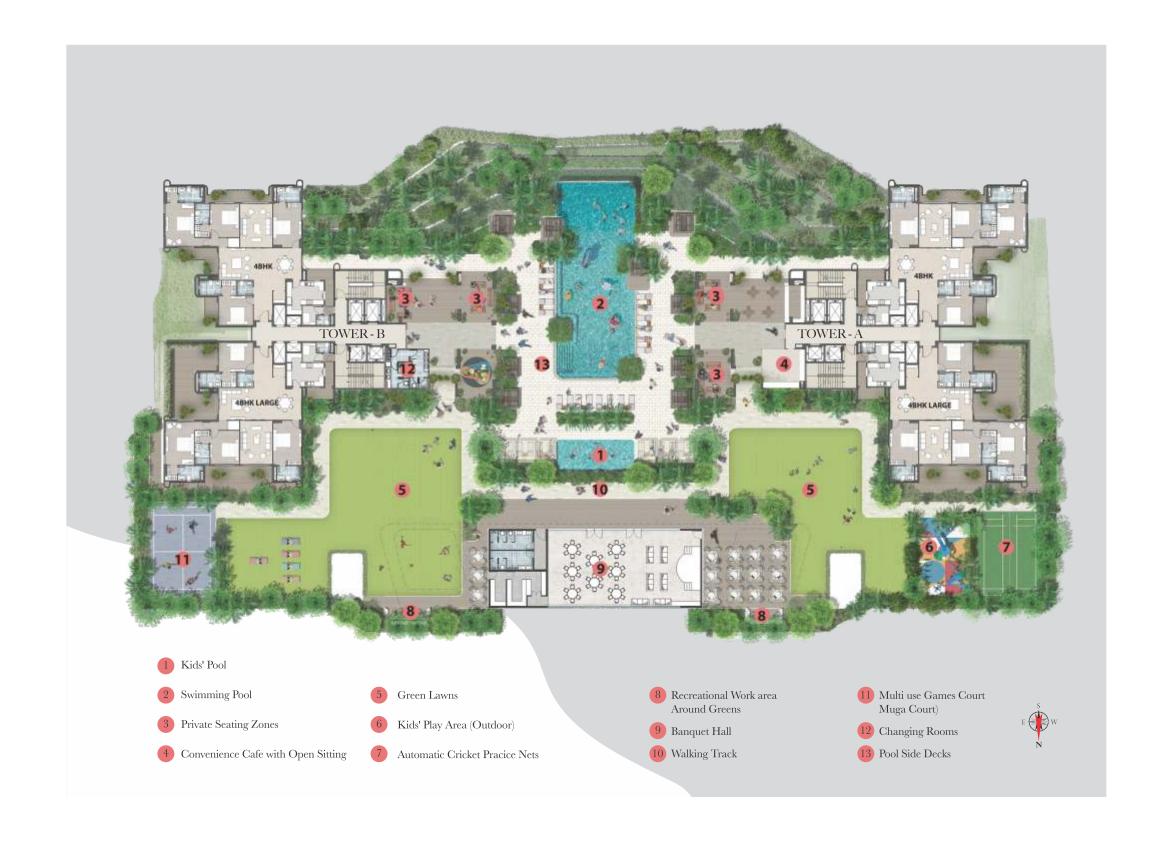

# PROJECT PROGRESS REPORT JULY 2024





#### PROJECT BRIEF

Project Name: Sky Garden

Location: Vibhuti khand, Ayudhya Lucknow Road
 Lucknow

Project RERA No: UPRERAPRJ160941

Number of Towers: 2

Number of Units: 122

Number of Shops: 23



#### SITE PLAN - SKY GARDEN





### WORK PROGRESS REPORT



|        |                                           | Supreme Rea                 | I State Developer           | s Pvt Ltd                   |                             |                     |
|--------|-------------------------------------------|-----------------------------|-----------------------------|-----------------------------|-----------------------------|---------------------|
|        |                                           | Construction                | on Status of Sky G          | arden                       |                             |                     |
|        |                                           |                             | 29-Jul-24                   |                             |                             |